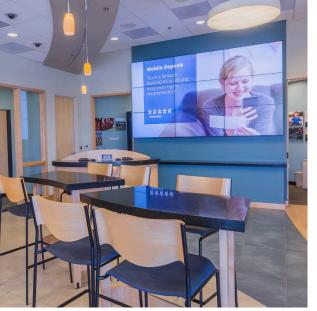

# **Digital Signage**

Digital displays add a modern touch to any space, while giving you the versatility to control and update marketing campaigns as often as you like.

#### BENEFITS

- Push marketing promotional strategy
- Easy to use, maintain and scale
- Dynamic updates via social media and RSS feeds
- Custom scheduling options
- Variety of screen display options to suit your space
- Presentation options