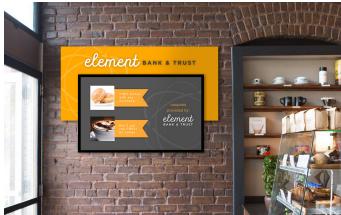

# **Digital Signage**

Digital displays add a modern touch to any space, while giving you the versatility to control and update marketing campaigns as often as you like.

#### BENEFITS

- Push marketing promotional strategy
- Easy to use, maintain and scale
- Dynamic updates via social media and RSS feeds
- Custom scheduling options
- Variety of screen display options to suit your space
- Presentation options