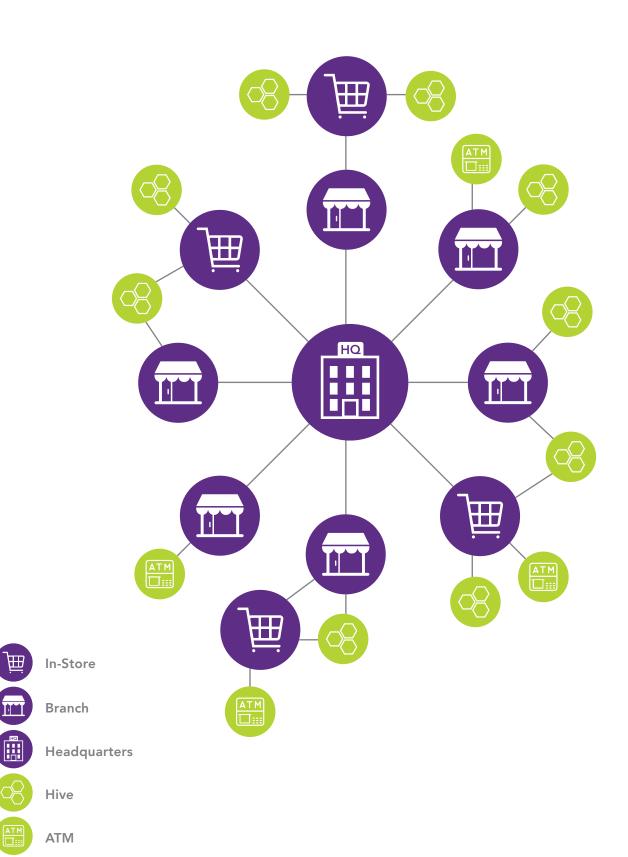

ys.

#### BENEFITS

- Collect user analytics
- Modern environments
- Paperless environments
- Employee alerts
- Community connection
- Self service / Advisor assistance



# Managed Wifi

When connected to your Wi-Fi network, guests will be redirected to your portal, where they may log-in with an email address or Facebook account before gaining access to the Internet.

#### BENEFITS

- Dynamic visual engagement
- Unique in branch delivery
- Provide a deeper consumer experience



#### Hive

Feature digital screens in local businesses in your town and extend the brand to the community.

### BENEFITS

- Control the narrative
- Meet people where they are on a daily basis
- Deliver the unexpected
- Build small business connections
- Drive traffic to the branch





# elem**e**int TOUCHPOINTS