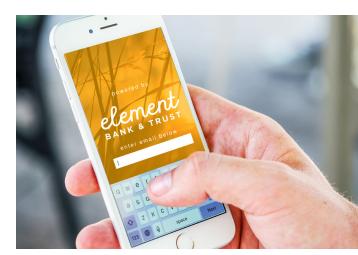

# Managed Wifi

When connected to your Wi-Fi network, guests will be redirected to your portal, where they may log-in with an email address or Facebook account before gaining access to the Internet.

#### BENEFITS

- Dynamic visual engagement
- Unique in branch delivery
- Provide a deeper consumer experience